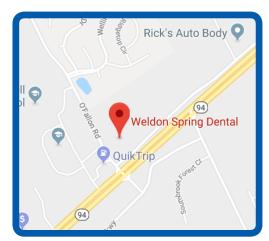

Will I need to bring anything to my first appointment at the new location?

Your beautiful smile and your ID!

Where are we moving?
Weldon Spring Dental located at 810 O'Fallon Rd,
Weldon Spring MO, 63304
Just a jump, skip, and a hop away!