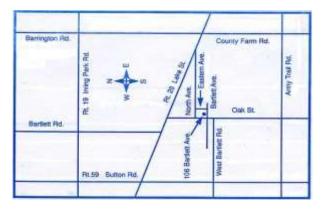

PRACTICE LIMITED TO PERIODONTICS DIPLOMATE, AMERICAN BOARD OF PERIODONTOLOGY

> 106 W. Bartlett Ave. Bartlett, Illinois 60103 PH: (630) 830-4930 Fax: (630) 830-4953

| Date:             |       |
|-------------------|-------|
| Patient Name:     |       |
| Patient Phone:    |       |
| Referring Doctor: |       |
| Appointment on:   | Time: |