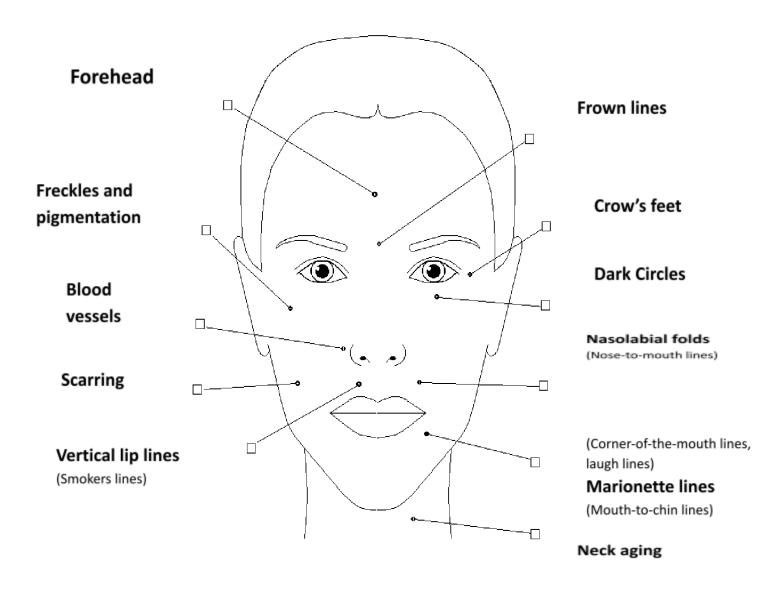

## Check any areas of concern

☐ Larger pores, poor skin texture, and fine lines