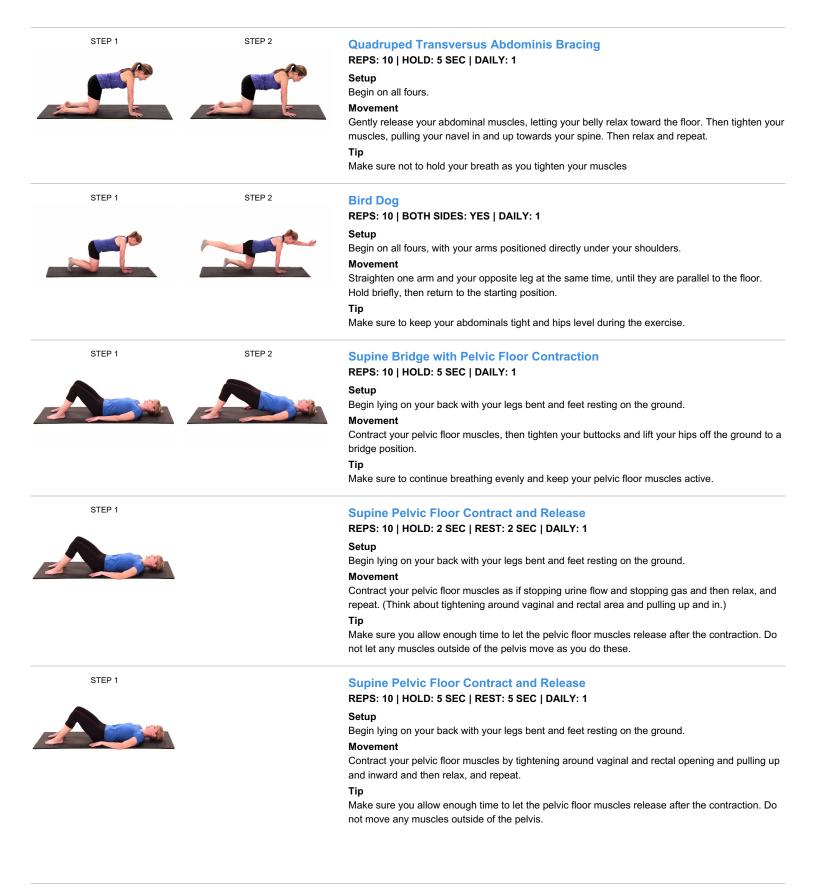

## Advanced Women's Healthcare

🌆 MEDBRIDGE

Disclaimer: This program provides exercises related to preventative maintenance OR to your condition that you can perform at home. As there is a risk of injury with any activity, use caution when performing exercises. If you experience any pain or discomfort, discontinue the exercises and contact your healthcare provider.