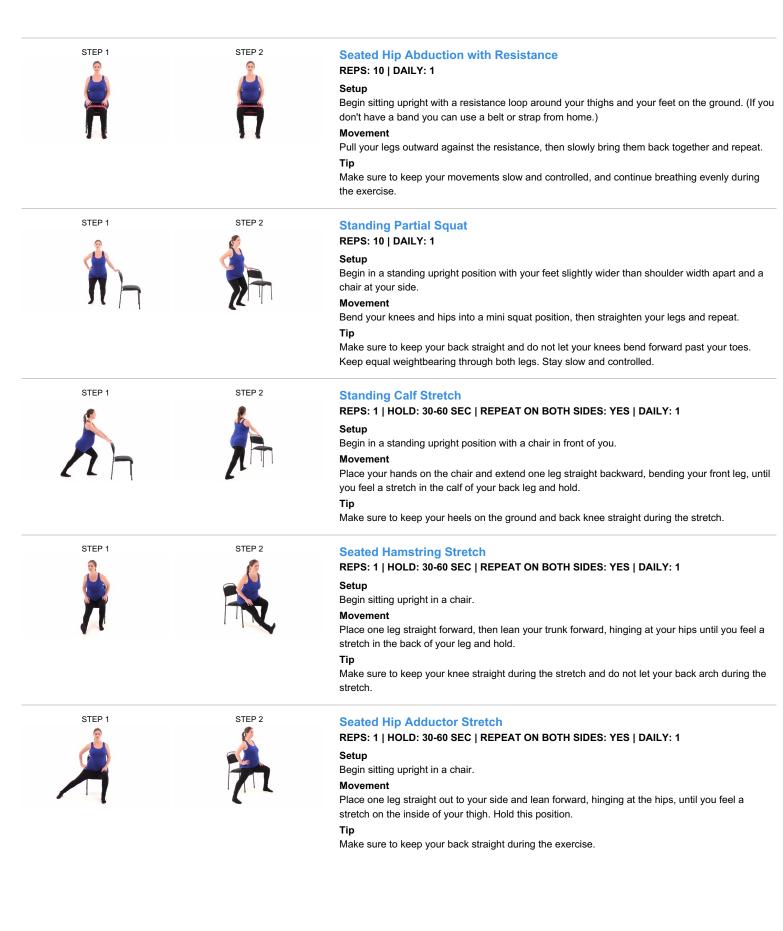

## Advanced Women's Healthcare

🌆 MEDBRIDGE

Disclaimer: This program provides exercises related to preventative maintenance OR to your condition that you can perform at home. As there is a risk of injury with any activity, use caution when performing exercises. If you experience any pain or discomfort, discontinue the exercises and contact your healthcare provider.