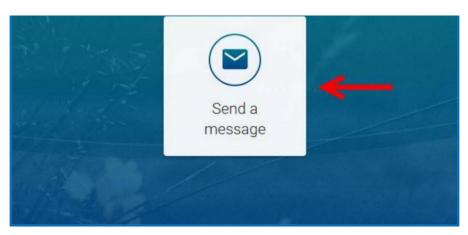

## Sending a Message in InteliChart Portal

Follow this guide to send a message to our office through the portal.

Note: Use portal messages to request a form such as: Camp forms, Daycare forms, Lead screening forms, etc. OR To upload a copy of your new insurance card

> Navigate to <u>https://patientportal.intellichart.com</u> and log in to your account to get started.

## Step 1



Click on "Send a Message" in the welcome screen.

## Sending a Message in InteliChart Portal

## <u>Step 2</u>

| On behalf of:   | MICKEY MOUSE           |   |                   |       |
|-----------------|------------------------|---|-------------------|-------|
| Practice:       | Palatine Pediatrics    | ~ |                   |       |
| Location:       | Palatine Pediatrics    | ~ |                   |       |
| To:             | General Messages       | ~ |                   |       |
| Subject:        | Type your subject here | 2 | ]                 |       |
| ø               | 3                      |   |                   |       |
| B I U           | here.                  |   |                   |       |
|                 |                        |   |                   |