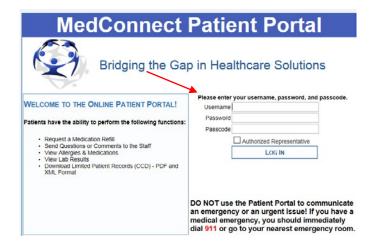

#### **Step 3: Signing into the Patient Portal**

- To log into the patient portal enter the username, temporary password and pass code you were given (Step 1).
- Once you login you are required to change your password to something you will remember.
   Keep this information in a secure place for future use. Remember this information is intended for the sole use of the individual to whom it is distributed. You are hereby notified that any dissemination, duplication or distribution of the above information is strictly prohibited.

#### **Step 4: Viewing Your Health Information**

The log in brings you to your account "Dashboard" You are able to click on the tabs at the top to view your health information such as visit summaries as well as send messages to your health care team at the practice.