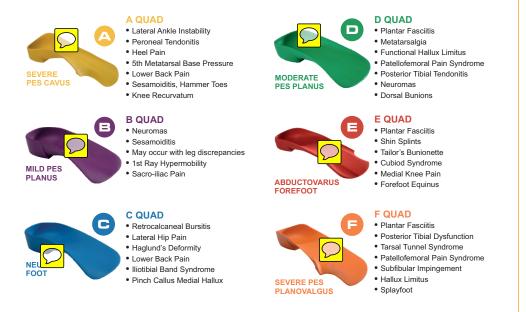

EPSYSTEM<sup>®</sup> The QUADRASTEP<sup>®</sup> SYSTEM<sup>®</sup> is based on a clinical assessment method which identifies and differentiates the structural and functional aspects of the foot into 6 specific foot "types". Each foot type influences not only the way you walk but the conditions and symptoms that may affect you throughout your life.

## How do I know my foot type?

Our team will perform a biomechanical gait analysis during your visit to determine first if Quadrasteps are a good option for you. If they are, they will 'foot type' you through multiple tests to figure out which category your feet fall in.