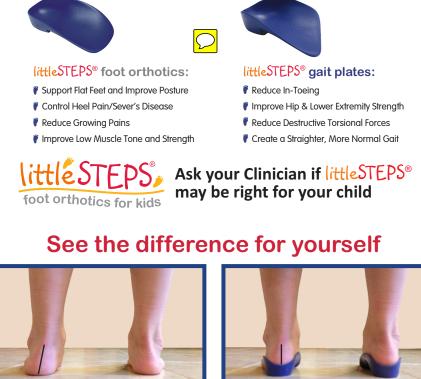

## **Children's Foot Orthotics**

Children with flat feet often have difficulty walking, running, or playing sports due to pain and/or impaired coordination. littleSTEPS® products are specifically designed for kids to deliver a prescription based correction, the closest you will find to custom! LS are composed of a unique blend of materials specifically chosen for kids to provide optimal strength, support and comfort with a non-skid soft edge feel.